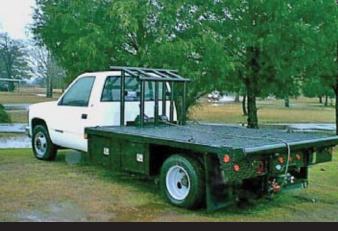

## FOR USE BY:

- Automotive Repair Bakeries
- Industrial Operations
- Hot Air Drying Operations
- Marinas Aircraft Maintenance
- Packaging and Molding Operations
- Shipping Operations

An all weather, heavy duty, multi-purpose penetrating grease. Sprays as a liquid, creeps to lubrication point like an oil, then cures to a thick, water resistant grease. Provides non-staining lubrication that guards surfaces against rust and corrosion. Heat stable to 350°F. Excellent for many industrial and automotive uses.