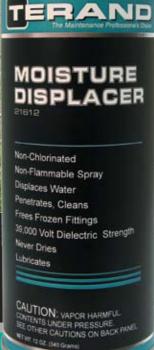

## MOISTURE DISPLACER

21612

A non-flammable, penetrating spray that creeps under and displaces moisture in wet electrical systems. Helps restore correct current flow. Provides a thin, waterproof film which inhibits corrosion and prevents short circuits and electrical discharge. Safe to spray on running or energized electrical equipment. Includes extension tubes.