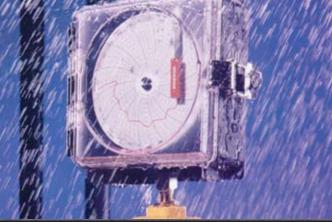

## MOISTURE DISPLACER

21612

A non-flammable, penetrating spray that creeps under and displaces moisture in wet electrical systems. Helps restore correct current flow. Provides a thin, waterproof film which inhibits corrosion and prevents short circuits and electrical discharge. Safe to spray on running or energized electrical equipment. Includes extension tubes.

## FOR USE ON:

- Electrical Equipment Tools
- Engine Parts Motors
- Bearings Gears Relays
- Starters Generators

- Demoisturizes & Creates a Waterproof Film that Helps Inhibit Corrosion & Electrical Discharge
- Penetrates Through Water
- Locks Out Moisture

- Protects Against Atmospheric & Chemical Corrosion
- Restores Electrical Current to Water Damaged Equipment

TERAND INDUSTRIES, INC.

P.O. Box 667770 • Pompano Beach, FL 33066-7770 www.terandstore.com