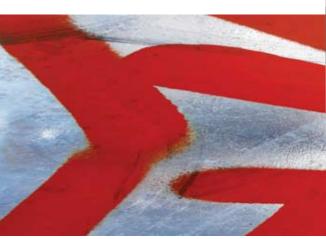

## VANDALISM MARK REMOVER

17517

A non-chlorinated, heavy duty, thick clinging gel that provides extended surface contact cleaning time. Cuts quickly through stubborn vandal marks without rubbing or dripping. Effective on porous and non-porous surfaces. Removes spray paint, lipstick, tar, pen, ink, markers and more. Safe on block, concrete, stone, tile, metal, and most painted surfaces.