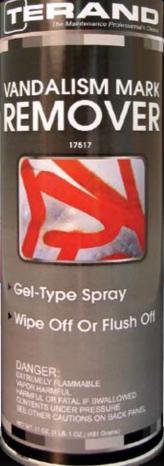

## VANDALISM MARK REMOVER

17517

A non-chlorinated, heavy duty, thick clinging gel that provides extended surface contact cleaning time. Cuts quickly through stubborn vandal marks without rubbing or dripping. Effective on porous and non-porous surfaces. Removes spray paint, lipstick, tar, pen, ink, markers and more. Safe on block, concrete, stone, tile, metal, and most painted surfaces.

- Removes Marks Quickly
- Helps Deter Future Incidents
- Super Strength Solvent Gel
- Water Flushable
- High Solvency

- Removes Marks from Porous and Non-Porous Surfaces
- Powerful Cleaning Action
- Dissolves Marks Fast Without Affecting Substrates