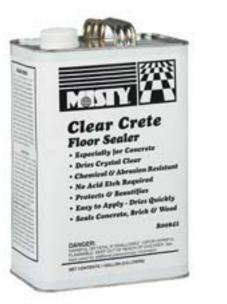

## B00842 Clear Crete

#### **Features**

- Permanent Clean Concrete & Masonry Seal
- Solvent-Based Acrylic; 21% Solids
- Covers Up to 600 Sq. Ft. Per Gallon; Apply 1-3 Coats
- No Etching Required; Interior/Exterior Use

#### **Description**

This is a new concept in the manufacturing of concrete sealers. Beauty and protection are available in one product. This unique sealer is easier to apply than urethane or epoxy based sealers, yet is as resistant to abrasion and spills. This high gloss, water-clear, protective film dries in about 30 minutes and requires no mixing or measuring. No acid etching is required, but may be desired in some cases. This product eliminates the most common problems with concrete floors: dusting or powdering; stains caused by spillage; erosion caused by acids or chemicals; hairline cracking and flaking.